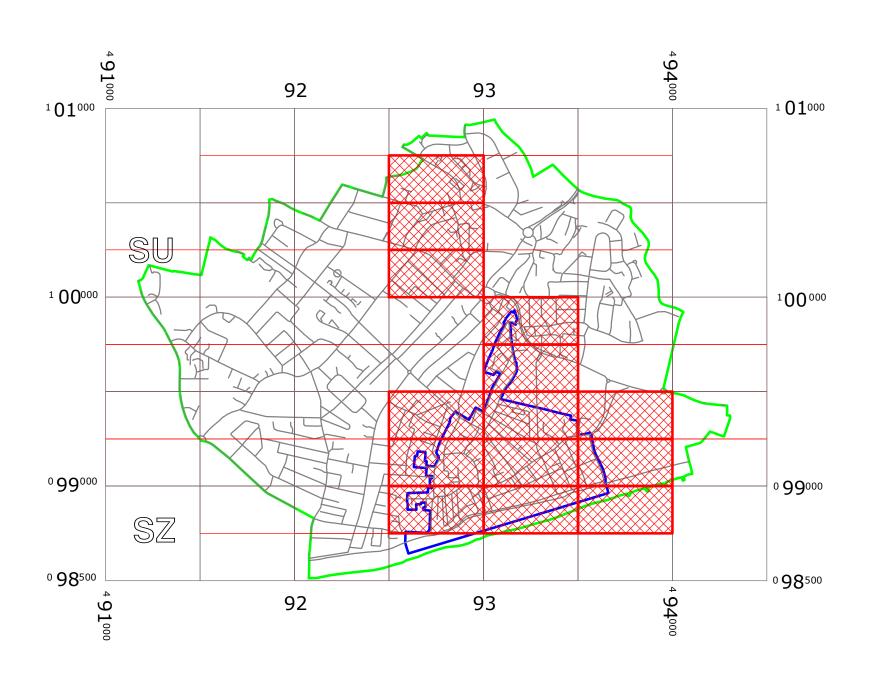

### **BOGNOR REGIS: LOCATION OF WAITING RESTRICTIONS**

| KEY: |                                            |
|------|--------------------------------------------|
|      | OS.TILE GRID                               |
|      | PARKING TILE GRID                          |
|      | LOCATION OF TEMPORARY WAITING RESTRICTIONS |
|      | PARISH BOUNDARY                            |
|      | BOUNDARY OF CONTROLLED PARKING ZONES       |
|      | ROAD NETWORK                               |

ORDER 2018

LOCATION OF TEMPORARY WAITING RESTRICTIONS

SCALE: 1:20000

DATE: 19/02/2018

ARUN DISTRICT: BOGNOR REGIS
WAITING RESTRICTIONS

SZ9498NWN

SHEET ISSUE NO 3 SHEET ACTIVE FROM - 19/02/2018 SCALE: 1:1250 at A3 size

Reproduced from or based upon 2018 Ordnance Survey mapping with permission of the Controller of HMSO (c) Crown Copyright reserved.