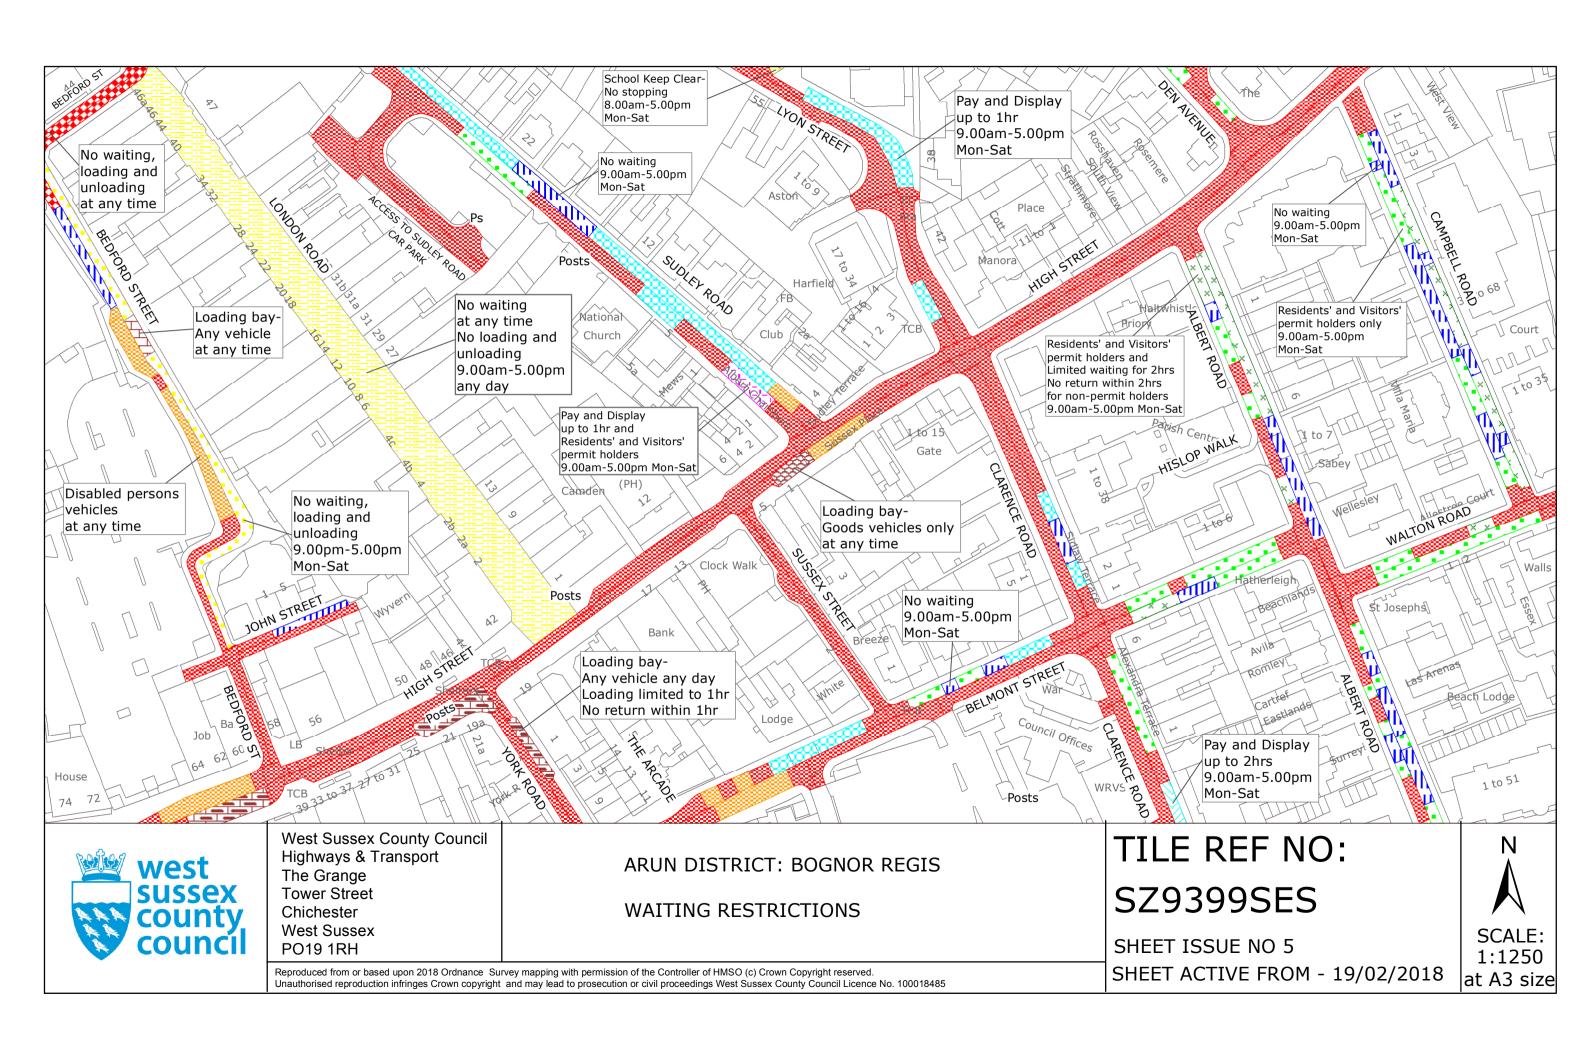

### SECOND SCHEDULE Plans to be Replaced

SU9300NWS (Issue Number 1) SU9300SWN (Issue Number 3) SU9300SWS (Issue Number 3) SZ9398NEN (Issue Number 2) SZ9398NWN (Issue Number 4) SZ9399NES (Issue Number 4) SZ9399SEN (Issue Number 4) SZ9399SES (Issue Number 5) SZ9399SES (Issue Number 4) SZ9399SWN (Issue Number 2) SZ9399SWS (Issue Number 3) SZ9498NWN (Issue Number 2) SZ9499SWN (Issue Number 1) SZ9499SWS (Issue Number 2)

### THIRD SCHEDULE Replacement Plan

SU9300NWS (Issue Number 2) SU9300SWN (Issue Number 4) SU9300SWS (Issue Number 4) SZ9398NEN (Issue Number 3) SZ9398NWN (Issue Number 4) SZ9399NEN (Issue Number 5) SZ9399NES (Issue Number 5) SZ9399SEN (Issue Number 6) SZ9399SES (Issue Number 5) SZ9399SWN (Issue Number 3) SZ9399SWS (Issue Number 4) SZ9498NWN (Issue Number 3) SZ9499SWN (Issue Number 2) SZ9499SWS (Issue Number 3)

ARUN DISTRICT: BOGNOR REGIS
WAITING RESTRICTIONS

SZ9498NWN

SHEET ISSUE NO 3 SHEET ACTIVE FROM - 19/02/2018 SCALE: 1:1250 at A3 size

Reproduced from or based upon 2018 Ordnance Survey mapping with permission of the Controller of HMSO (c) Crown Copyright reserved.