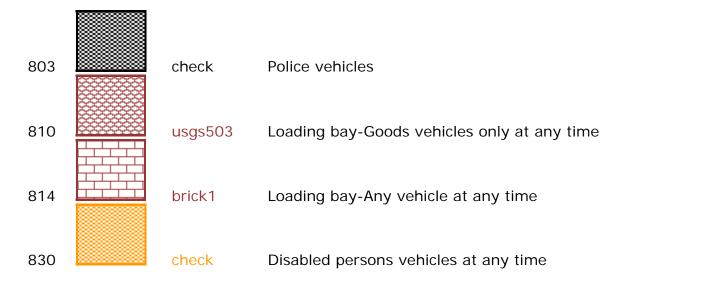

m-5.00pm Mon-Sat

#### **Residents Parking**



dot6

Residents' and Visitors' permit holders only 9.00am-5.00pm Mon-Sat

#### **Shared Residents Parking & Free Limited Waiting**



605 usgs712

Residents' and Visitors' permit holders and Limited waiting for 2hrs No return within 2hrs for non-permit holders 9.00am-5.00pm Mon-Sat

#### **Free Limited Waiting**



pat038

Waiting limited to 1hr No return within 1hr 9.00am-6.00pm Mon-Sat



shd47

Pay and Display and

Residents' and Visitors' permit holders only 9.00am-5.00pm any day

usgs502

Pay and Display up to 2hrs and

Residents' and Visitors' permit holders

9.00am-5.00pm Mon-Sat



shd47

Permit holders only 9.00am-5.00pm Mon-Sat



shd62

Waiting limited to 1hr No return within 1hr 8.00am-6.00pm Mon-Sat

#### **Specified Vehicles**



#### Clearways



Boundary of Controlled Parking Zone



# WEST SUSSEX COUNTY COUNCIL ((ARUN DISTRICT) (PARKING PLACES & TRAFFIC REGULATION) (CONSOLIDATION) ORDER 2010)

## (BOGNOR REGIS: CONTROLLED PARKING ZONE AMENDMENT) ORDER 2018

West Sussex County Council in exercise of their powers under Sections 1 (1) 2 (1) and (2), 4 (2), 45, 46, 49 and 53 and Part IV of Schedule 9 of the Road Traffic Regulation Act 1984 ("the Act") as amended and of all other enabling powers and after consultation with the Chief Officer of Police in accordance with Part III of Schedule 9 to the Act hereby make the following Order:-

- 1. This Order shall come into operation on the Nineteenth day of February 2018 and may be cited as "West Sussex County Council ((Arun District) (Parking Places & Traffic Regulatio