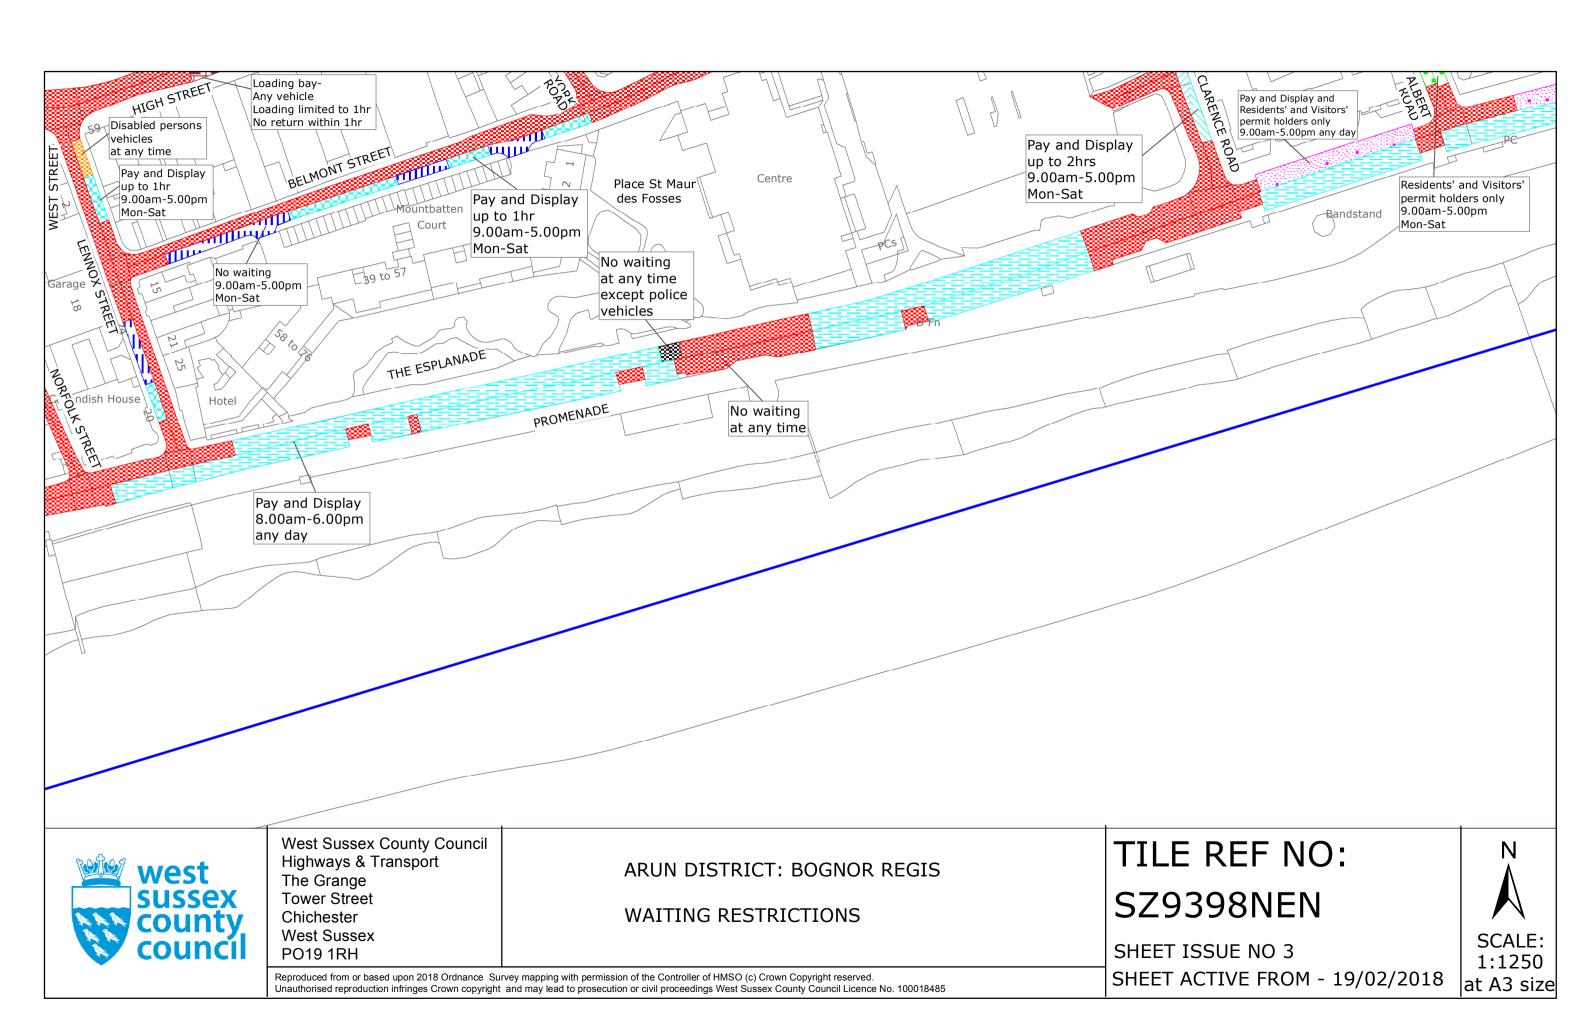

### SECOND SCHEDULE Plans to be Replaced

SU9300NWS (Issue Number 1) SU9300SWN (Issue Number 3) SU9300SWS (Issue Number 3) SZ9398NEN (Issue Number 2) SZ9398NWN (Issue Number 4) SZ9399NES (Issue Number 4) SZ9399SEN (Issue Number 4) SZ9399SES (Issue Number 5) SZ9399SES (Issue Number 4) SZ9399SWN (Issue Number 2) SZ9399SWS (Issue Number 3) SZ9498NWN (Issue Number 2) SZ9499SWN (Issue Number 1) SZ9499SWS (Issue Number 2)

### THIRD SCHEDULE Replacement Plan

SU9300NWS (Issue Number 2) SU9300SWN (Issue Number 4) SU9300SWS (Issue Number 4) SZ9398NEN (Issue Number 3) SZ9398NWN (Issue Number 4) SZ9399NEN (Issue Number 5) SZ9399NES (Issue Number 5) SZ9399SEN (Issue Number 6) SZ9399SES (Issue Number 5) SZ9399SWN (Issue Number 3) SZ9399SWS (Issue Number 4) SZ9498NWN (Issue Number 3) SZ9499SWN (Issue Number 2) SZ9499SWS (Issue Number 3)

ARUN DISTRICT: BOGNOR REGIS
WAITING RESTRICTIONS

SZ9498NWN

SHEET ISSUE NO 3 SHEET ACTIVE FROM - 19/02/2018 SCALE: 1:1250 at A3 size

Reproduced from or based upon 2018 Ordnance Survey mapping with permission of the Controller of HMSO (c) Crown Copyright reserved.