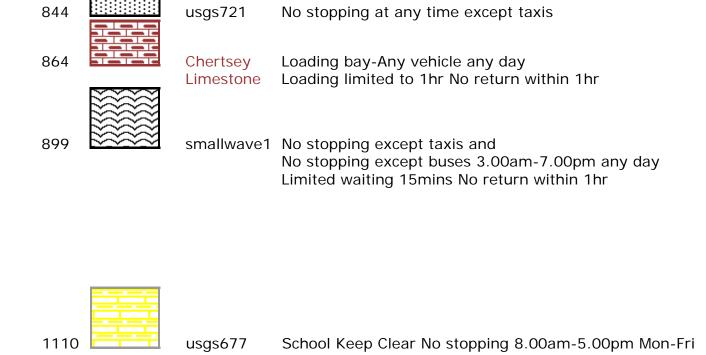

idents' and Visitors' permit holders only 9.00am-5.00pm Mon-Sat

#### **Shared Residents Parking & Free Limited Waiting**



605 usgs712

Residents' and Visitors' permit holders and Limited waiting for 2hrs No return within 2hrs for non-permit holders 9.00am-5.00pm Mon-Sat

#### **Free Limited Waiting**



pat038

Waiting limited to 1hr No return within 1hr 9.00am-6.00pm Mon-Sat



shd47

Pay and Display and

Residents' and Visitors' permit holders only 9.00am-5.00pm any day

usgs502

Pay and Display up to 2hrs and

Residents' and Visitors' permit holders

9.00am-5.00pm Mon-Sat



shd47

Permit holders only 9.00am-5.00pm Mon-Sat



shd62

Waiting limited to 1hr No return within 1hr 8.00am-6.00pm Mon-Sat

#### **Specified Vehicles**



#### Clearways



Boundary of Controlled Parking Zone



# WEST SUSSEX COUNTY COUNCIL ((ARUN DISTRICT) (PARKING PLACES & TRAFFIC REGULATION) (CONSOLIDATION) ORDER 2010)

## (BOGNOR REGIS: CONTROLLED PARKING ZONE AMENDMENT) ORDER 2018

West Sussex County Council in exercise of their powers under Sections 1 (1) 2 (1) and (2), 4 (2), 45, 46, 49 and 53 and Part IV of Schedule 9 of the Road Traffic Regulation Act 1984 ("the Act") as amended and of all other enabling powers and after consultation with the Chief Officer of Police in accordance with Part III of Schedule 9 to the Act hereby make the following Order:-

- 1. This Order shall come into operation on the Nineteenth day of February 2018 and may be cited as "West Sussex County Council ((Arun District) (Parking Places & Traffic Regulation) (Consolidation) Order 2010) (Bognor Regis: Controlled